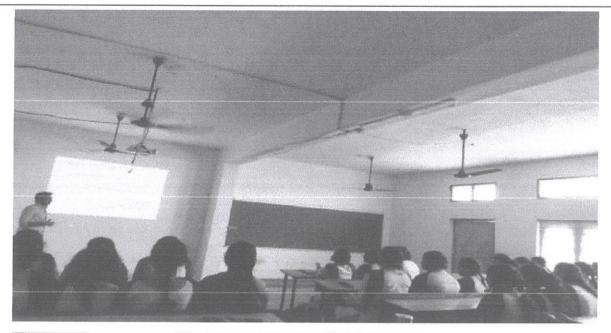

#### **CIRCULAR**

This is to inform all the students of IV B. Pharmacy that a value-added course will be conducted on the topic "Innovations in Drug Delivery Systems" from 02/07/2018 to 07/07/2018 interested students are required to sign-up for the above mentioned course with "Mrs. B. SRAVANI" Assistant Professor in the Department of Pharmacy.

www.avanthipharma.ac.in, principal@avanthipharma.ac.in

The students of 4<sup>th</sup> year B. Pharmacy certificate program attending "INNOVATIONS IN DRUG DELIVERY SYSTEMS" by Mrs. B. Sravani, Associate Professor, Vijaya Institute of Pharmaceutical Sciences, Enikepadu, Vijayawada.