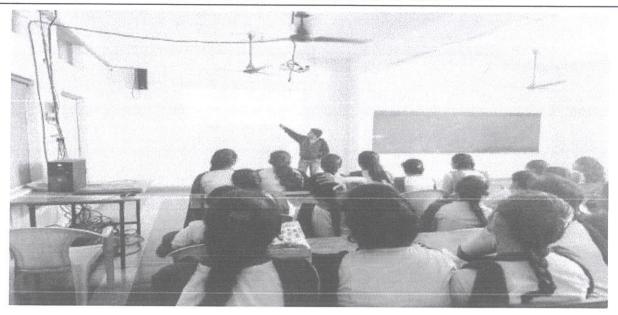

#### **CIRCULAR**

This is to inform all the students of IV B. Pharmacy that a value-added course will be conducted on the topic "Innovations in Drug Delivery Systems" from 02/07/2018 to 07/07/2018 interested students are required to sign-up for the above mentioned course with "Mrs. B. SRAVANI" Assistant Professor in the Department of Pharmacy.

www.avanthipharma.ac.in, principal@avanthipharma.ac.in

The students of 4<sup>th</sup> year B. Pharmacy certificate program attending "INNOVATIONS IN DRUG DELIVERY SYSTEMS" by Mrs. B. Sravani, Associate Professor, Vijaya Institute of Pharmaceutical Sciences, Enikepadu, Vijayawada.