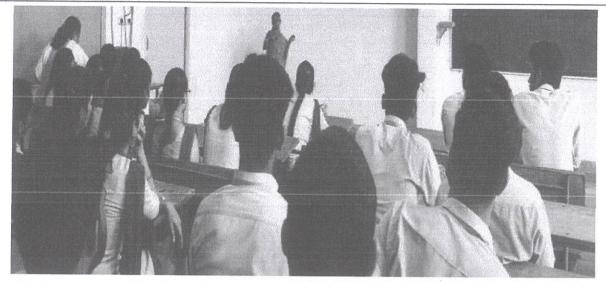

www.avanthipharma.ac.in, principal@avanthipharma.ac.in

The students of 4<sup>th</sup> year B. Pharmacy certificate program attending "INNOVATIONS IN DRUG DELIVERY SYSTEMS" by Mrs. B. Sravani, Associate Professor, Vijaya Institute of Pharmaceutical Sciences, Enikepadu, Vijayawada.