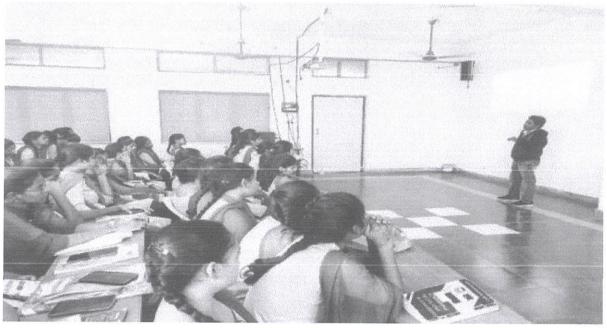

#### **CIRCULAR**

This is to inform all the students of IV B. Pharmacy that a value-added course will be conducted on the topic "Innovations in Drug Delivery Systems" from 02/07/2018 to 07/07/2018 interested students are required to sign-up for the above mentioned course with "Mrs. B. SRAVANI" Assistant Professor in the Department of Pharmacy.

www.avanthipharma.ac.in, principal@avanthipharma.ac.in

The students of 4<sup>th</sup> year B. Pharmacy certificate program attending "INNOVATIONS IN DRUG DELIVERY SYSTEMS" by Mrs. B. Sravani, Associate Professor, Vijaya Institute of Pharmaceutical Sciences, Enikepadu, Vijayawada.