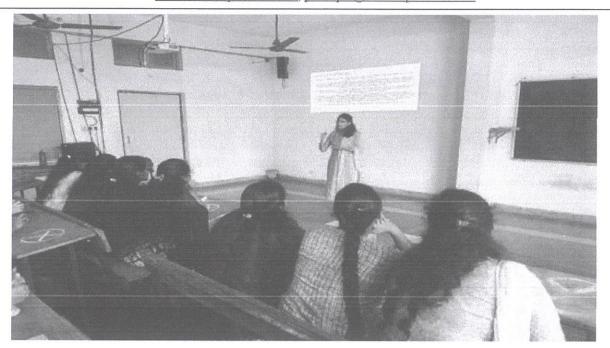

www.avanthipharma.ac.in, principal@avanthipharma.ac.in

The students of 4<sup>th</sup> year B. Pharmacy certificate program attending "INNOVATIONS IN DRUG DELIVERY SYSTEMS" by Mrs. B. Sravani, Associate Professor, Vijaya Institute of Pharmaceutical Sciences, Enikepadu, Vijayawada.