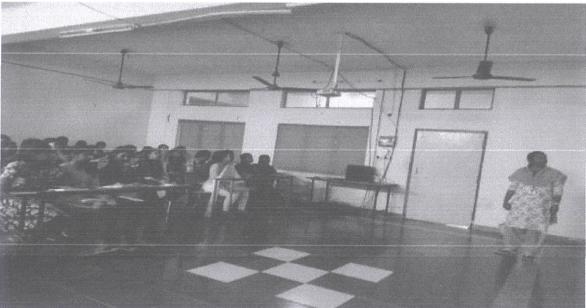

www.avanthipharma.ac.in, principal@avanthipharma.ac.in

The students of 4<sup>th</sup> year B. Pharmacy certificate program attending "INNOVATIONS IN DRUG DELIVERY SYSTEMS" by Mrs. B. Sravani, Associate Professor, Vijaya Institute of Pharmaceutical Sciences, Enikepadu, Vijayawada.