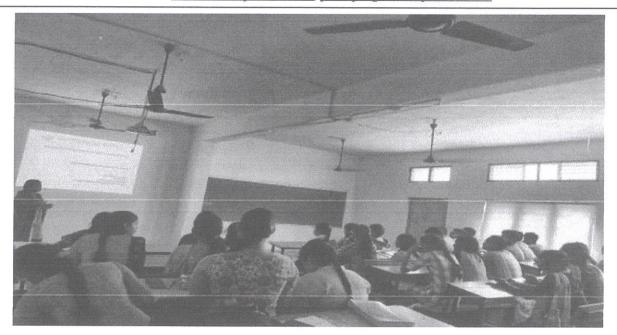

www.avanthipharma.ac.in, principal@avanthipharma.ac.in

The students of 4<sup>th</sup> year B. Pharmacy certificate program attending "INNOVATIONS IN DRUG DELIVERY SYSTEMS" by Mrs. B. Sravani, Associate Professor, Vijaya Institute of Pharmaceutical Sciences, Enikepadu, Vijayawada.