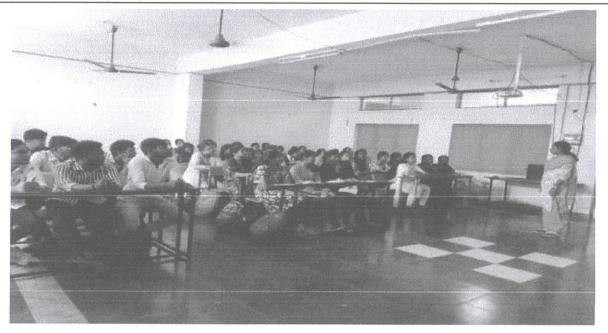

www.avanthipharma.ac.in, principal@avanthipharma.ac.in

The students of 4<sup>th</sup> year B. Pharmacy certificate program attending "INNOVATIONS IN DRUG DELIVERY SYSTEMS" by Mrs. B. Sravani, Associate Professor, Vijaya Institute of Pharmaceutical Sciences, Enikepadu, Vijayawada.