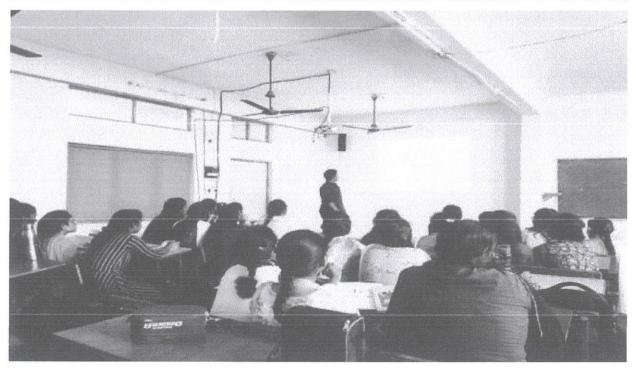

www.avanthipharma.ac.in, principal@avanthipharma.ac.in

The students of 4<sup>th</sup> year B. Pharmacy certificate program attending "INNOVATIONS IN DRUG DELIVERY SYSTEMS" by Mrs. B. Sravani, Associate Professor, Vijaya Institute of Pharmaceutical Sciences, Enikepadu, Vijayawada.