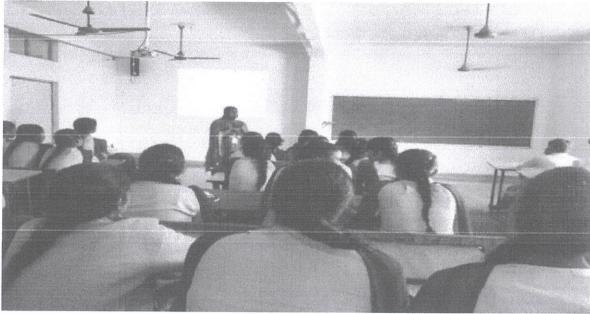

www.avanthipharma.ac.in, principal@avanthipharma.ac.in

The students of 4<sup>th</sup> year B. Pharmacy certificate program attending "INNOVATIONS IN DRUG DELIVERY SYSTEMS" by Mrs. B. Sravani, Associate Professor, Vijaya Institute of Pharmaceutical Sciences, Enikepadu, Vijayawada.