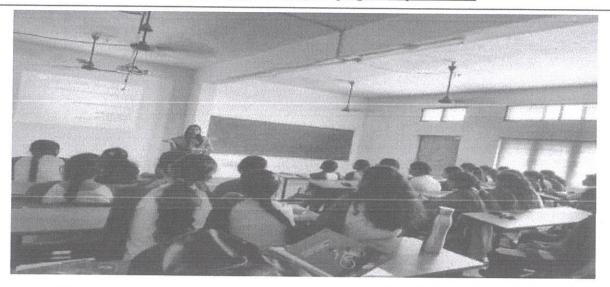

www.avanthipharma.ac.in, principal@avanthipharma.ac.in

The students of 4<sup>th</sup> year B. Pharmacy certificate program attending "INNOVATIONS IN DRUG DELIVERY SYSTEMS" by Mrs. B. Sravani, Associate Professor, Vijaya Institute of Pharmaceutical Sciences, Enikepadu, Vijayawada.