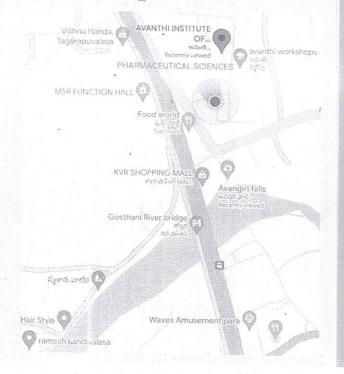

"MR. M. RAJESWAR RAO" Assistant Professor in the Department of Pharmacy.

Principal



#### Institution

Avanthi Institute of Pharmaceutical Sciences was established in the year 2005 with the approval of PCI, New Delhi and recognized by Government Andhra Pradesh. The Institution is permanently affiliated to JNTUK, Kakinada and is AICTE The college is well equipped with state of art laboratories and equipment. The college is 25 km from Visakhapatnam and 15 km from Vizianagaram near Tagarapuvalasa Bridge adjacent to NH-16. Students of Avanthi boast of their excellent academic performance both at University level and GPAT with an enviable record of results. Our students achieve heights of excellence by getting a way of admission in prestigious institutions like NIPER & BHU.

#### Route Map



#### **Organizing Committee**

#### **Cheif Patron**

Smt. M.Gnaneshwari, Chairperson, AIPS

#### Patron

Dr. M.B.V.Raju, Principal, AIPS

#### Convener

V.Uma Sankar, Associate Professor

#### Co-Convener

Mrs. B. Chaitanya, Associate Professor

#### Resource Person

Mr. M. Rajeswara Rao, Assistant Professor,

Avanthi Institute of Pharmaceutical Sciences.



#### **Organizing Committee**

I. Adi Lakshmi, Assistant Professor K. Venkata Radhika, Assistant Professor

B. Meher Jyothi, Assistant Professor

#### Members

All the faculty from the department of Pharmace dical Sciences of the host institute

6 Days Workshop On

## Executive Biological Pathways

09/07/2018 - 14/07/2018

Organized By:

#### DEPARTMENT OF PHARMACY



## AVANTHI INSTITUTE OF PHARMACEUTICAL SCIENCES

(APPROVED BY PCI