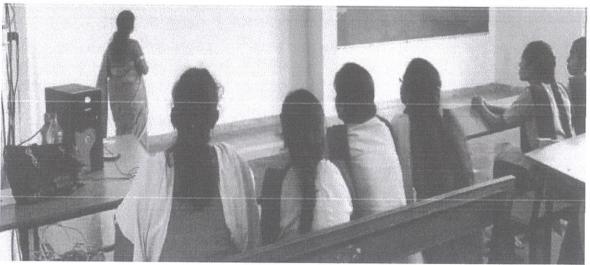

www.avanthipharma.ac.in, principal@avanthipharma.ac.in

The students of 4<sup>th</sup> year B. Pharmacy certificate program attending "INNOVATIONS IN DRUG DELIVERY SYSTEMS" by Mrs. B. Sravani, Associate Professor, Vijaya Institute of Pharmaceutical Sciences, Enikepadu, Vijayawada.