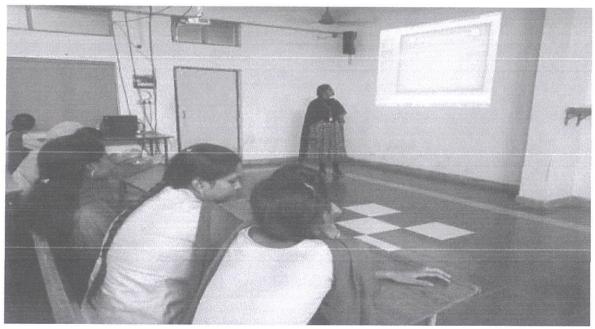

www.avanthipharma.ac.in, principal@avanthipharma.ac.in

The students of 4<sup>th</sup> year B. Pharmacy certificate program attending "INNOVATIONS IN DRUG DELIVERY SYSTEMS" by Mrs. B. Sravani, Associate Professor, Vijaya Institute of Pharmaceutical Sciences, Enikepadu, Vijayawada.