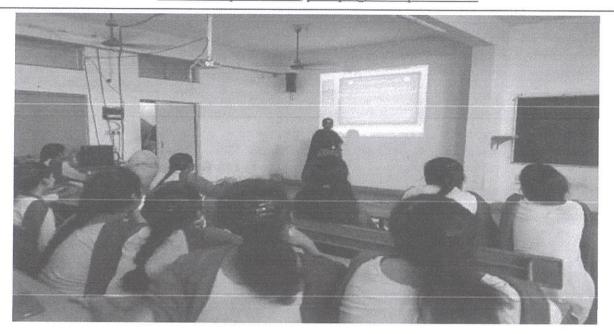

www.avanthipharma.ac.in, principal@avanthipharma.ac.in

The students of 4<sup>th</sup> year B. Pharmacy certificate program attending "INNOVATIONS IN DRUG DELIVERY SYSTEMS" by Mrs. B. Sravani, Associate Professor, Vijaya Institute of Pharmaceutical Sciences, Enikepadu, Vijayawada.