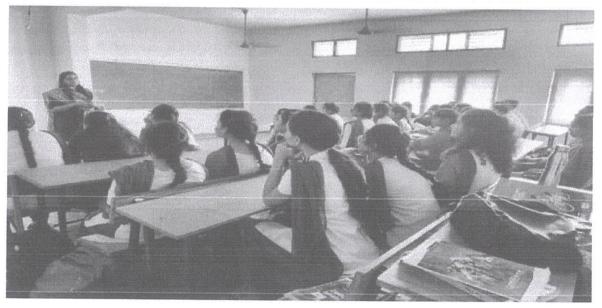

www.avanthipharma.ac.in, principal@avanthipharma.ac.in

The students of 4<sup>th</sup> year B. Pharmacy certificate program attending "INNOVATIONS IN DRUG DELIVERY SYSTEMS" by Mrs. B. Sravani, Associate Professor, Vijaya Institute of Pharmaceutical Sciences, Enikepadu, Vijayawada.