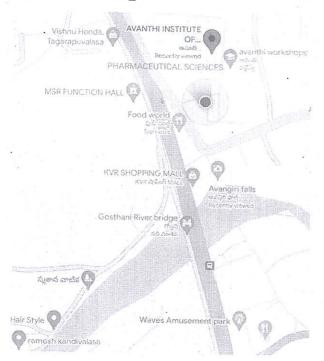

armaceutical Sciences

Cherukupally (V), Bhogapuram Mandal

Vizianagaram Dt., - 531162

#### Institution

Avanthi Institute of Pharmaceutical Sciences was established in the year 2005 with the approval of PCI, New Delhi and recognized by Government Andhra Pradesh. The Institution is permanently affiliated to JNTUK, Kakinada and is AICTE The college is well equipped with state of art laboratories and equipment. The college is 25 km from Visakhapatnam and 15 km from Vizianagaram near Tagarapuvalasa Bridge adjacent to NH-16. Students of Avanthi boast of their excellent academic performance both at University level and GPAT with an enviable record of results. Our students achieve heights of excellence by getting a way of admission in prestigious institutions like NIPER & BHU.

#### Route Map



#### **Organizing Committee**

Cheif Patron
Smt. M.Gnaneshwari
Chairperson, AIPS

#### Patron

Dr. M.B.V.Raju, Principal, AIPS

#### Convener

V.Uma Sankar, Associate Professor

#### Co-Convener

Mrs. B. Chaitanya, Associate Professor

#### Resource Person

Mr. V. Uma Sankar, Associate Professor,

Avanthi Institute of Pharmaceutical Sciences.

#### Organizing Committee

Dr. V. C. Randeep Raj, Assistant Professor

Dr. M. S. V. Sudeep, Assistant Professor

Dr. B. Harini Priya, Assistant

Professor

#### Members

All the faculty from of Pharmaceutical host institute



6 Days Workshop On

Pediatric Pharmacy: Specialized care for Children

06-08-2018 to 11-08-2018

Organized By:

DEPARTMENT OF PHARMACY PRACTICE



# AVANTHI INSTITUTE OF PHARMACEUTICAL SCIENCES

(APPROVED BY PCI, A.I.C.TE, NE