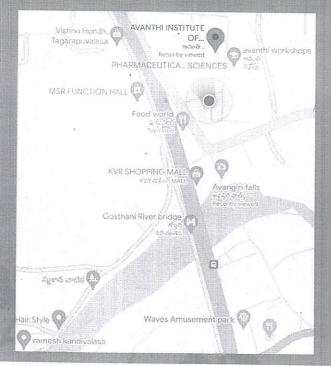

with "Mrs. B. SRAVANI" Assistant Professor in the Department of Pharmacy.



Principal

#### Institution

Avanthi Institute of Pharmaceutical Sciences was established in the year 2005 with the approval of PCI, New Delhi and recognized by Government Andhra Pradesh. The Institution is permanently affiliated to JNTUK, Kakinada and is AICTE The college is well equipped with state of art laboratories and equipment. The college is 25 km from Visakhapatnam and 15 km from Vizianagaram near Tagarapuvalasa Bridge adjacent to NH-16. Students of Avanthi boast of their excellent academic performance both at University level and GPAT with an enviable record of results. Our students achieve heights of excellence by getting a way of admission in prestigious institutions like NIPER & BHIL

### Route Map



### **Organizing Committee**

#### **Cheif Patron**

Smt. M.Gnaneshwari, Chairperson, AIPS

#### **Patron**

Dr. M.B.V.Raju, Principal, AIPS

#### Convener

V.Uma Sankar, Associate Professor

#### Co-Convener

Mrs. B. Chaitanya, Associate Professor

#### **Resource Person**

Mrs. Sravani Boyapati, Associate Professor,

Vijaya College of Pharmacy

### **Organizing Committee**

V. H. S. Reddy, Assistant Professor K. Venkata Radhika, Assistant Professor

K. Bhargav Krishna Raju, Assistant Professor

#### **Members**

All the faculty from the partment of Pharmaceutical Sciences of the host institute

6 Days Workshop On

# **Innovations in Drug Delivery System**

02/07/2018-07/07/2018

Organized By:

DEPARTMENT OF PHARMACY



(APPROVED BY PCI, A.I.C.TE, NEW DELHI, AFFILIATED TO J.N.T.U.K, KAK