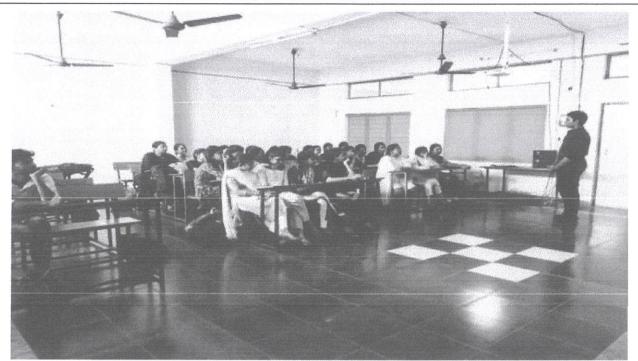

www.avanthipharma.ac.in, principal@avanthipharma.ac.in

The students of 4<sup>th</sup> year B. Pharmacy certificate program attending "INNOVATIONS IN DRUG DELIVERY SYSTEMS" by Mrs. B. Sravani, Associate Professor, Vijaya Institute of Pharmaceutical Sciences, Enikepadu, Vijayawada.