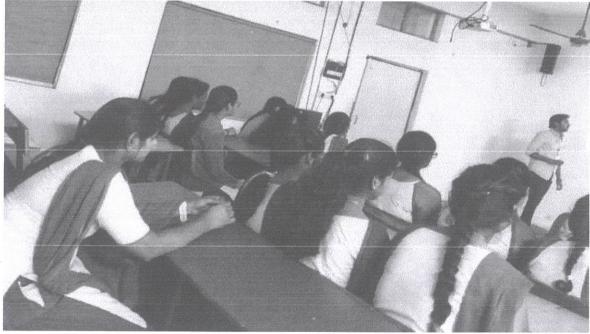

#### **CIRCULAR**

This is to inform all the students of IV B. Pharmacy that a value-added course will be conducted on the topic "Innovations in Drug Delivery Systems" from 02/07/2018 to 07/07/2018 interested students are required to sign-up for the above mentioned course with "Mrs. B. SRAVANI" Assistant Professor in the Department of Pharmacy.

www.avanthipharma.ac.in, principal@avanthipharma.ac.in

The students of 4<sup>th</sup> year B. Pharmacy certificate program attending "INNOVATIONS IN DRUG DELIVERY SYSTEMS" by Mrs. B. Sravani, Associate Professor, Vijaya Institute of Pharmaceutical Sciences, Enikepadu, Vijayawada.