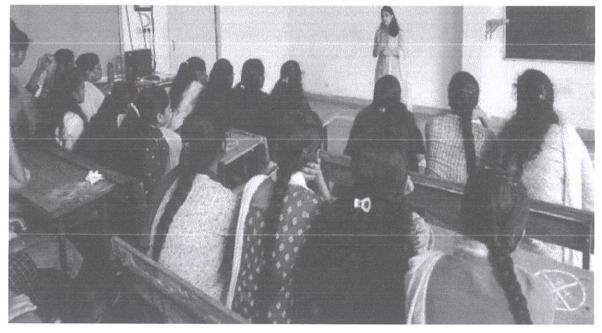

www.avanthipharma.ac.in, principal@avanthipharma.ac.in

The students of 4<sup>th</sup> year B. Pharmacy certificate program attending "INNOVATIONS IN DRUG DELIVERY SYSTEMS" by Mrs. B. Sravani, Associate Professor, Vijaya Institute of Pharmaceutical Sciences, Enikepadu, Vijayawada.