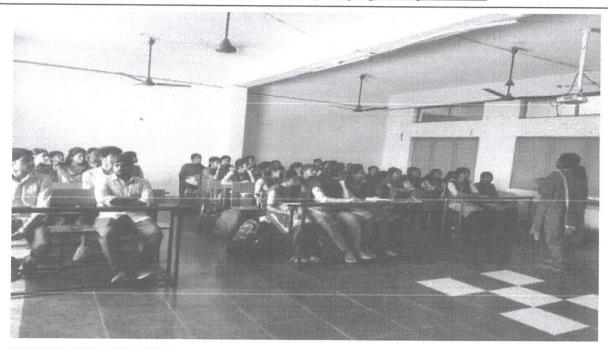

www.avanthipharma.ac.in, principal@avanthipharma.ac.in

The students of 4<sup>th</sup> year B. Pharmacy certificate program attending "INNOVATIONS IN DRUG DELIVERY SYSTEMS" by Mrs. B. Sravani, Associate Professor, Vijaya Institute of Pharmaceutical Sciences, Enikepadu, Vijayawada.