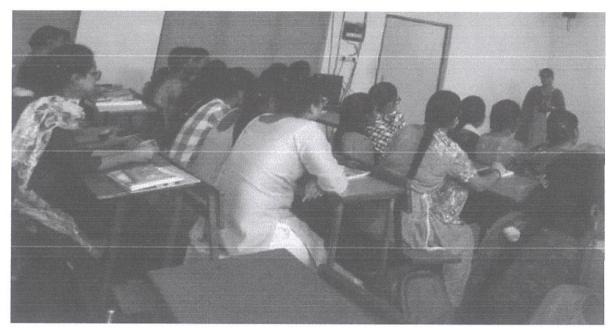

www.avanthipharma.ac.in, principal@avanthipharma.ac.in

The students of 4<sup>th</sup> year B. Pharmacy certificate program attending "INNOVATIONS IN DRUG DELIVERY SYSTEMS" by Mrs. B. Sravani, Associate Professor, Vijaya Institute of Pharmaceutical Sciences, Enikepadu, Vijayawada.